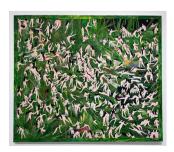

\$7,500

Kay Seohyung Lee Dust Gouache on birch panel 20" x 16" 2022

\$2,500

Flood Gouache on canvas 72" x 60" 2022

\*Inquire with Gallery

Em Rea I Saw It Through The Window, I Heard It Through The Walls (Waterfalls) 2020 Found objects 57" x 35" 2020